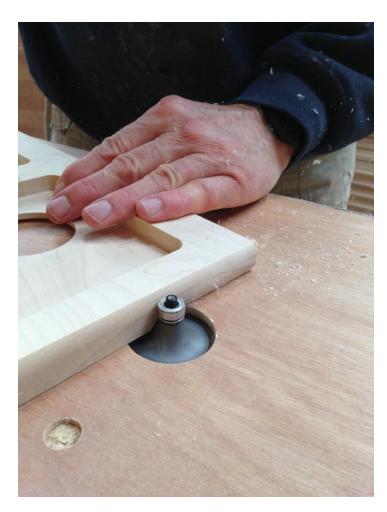

## XX COMMONWEALTH GAMES

A tiny bit of the overall project.































































## MEDAL TRAYS









## **PODIUMS**







2nd + 3rd - LAMERS OF CIRCLES - SOME STOP + STAYET - LIKE THE LOGO



- UNDER DEVELOPMENT -

PATUN RELEVISINT TO VENUE ct., TO BE PALES IN SLOT! POST GAMEL THE PATCH COULD HAVE ENGREVING OF SAME

CONCEPT FOR PODIUMS.

1st stage construction penen.

14/12/13. P.M.

Scale 1:10 + 1:1 e A2.

DESIGN INVOLVES BATTON COMPONENT PRODUCTION!

FORT - EACH ONE DIFFERENT.

THE EMMRE - TRISELINED AS SEMENTE IN A DIFFERENT PUBLIC SPACE THE AFTER WOULD BE THE MEMORY OF THE VENUE / MILLETES EX.



RETICO FIT LEGS FOR 15th - RAISE BY 150. "ENTING HEIGHT" - ACINIC / PUBLIC FURNITURE - FUTURE USE-THOUGH, DISPLAY OR.

2x + 3rd ARE - BENCH SEATING HEIGHT. - SEATING FOR FUTURE USE-COLLO LEND MYSELF TO; SEATING PLINTES OR.