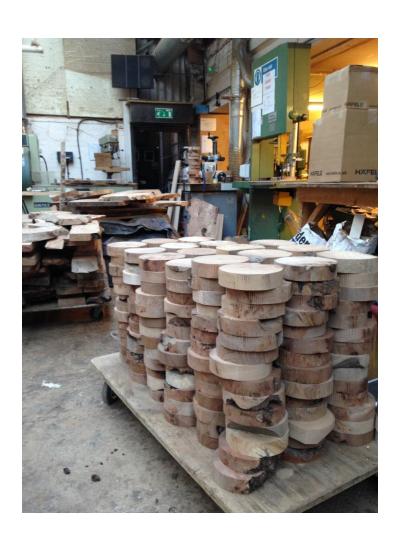

CONCEPT FOR PODIUMS.

1st stage construction penen.

14/12/13. P.M.

Scale 1:10 + 1:1 e A2.

DESIGN INVOLVES BATTON COMPONENT PRODUCTION!

FORT - EACH ONE DIFFERENT.

THE EMMRE - TRISELINED AS SEMENTE IN A DIFFERENT PUBLIC SPACE THE AFTER WOULD BE THE MEMORY OF THE VENUE / MILLETES EX.