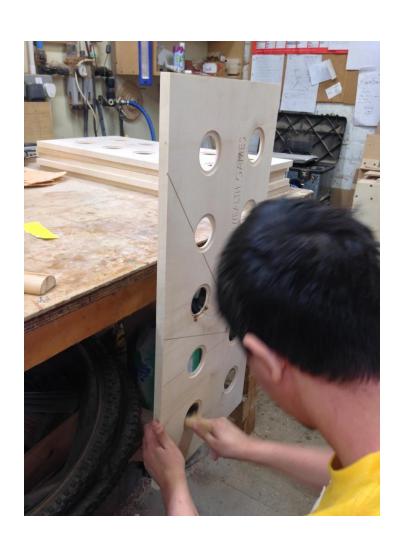

## XX COMMONWEALTH GAMES

A tiny bit of the overall project.































































## MEDAL TRAYS









## **PODIUMS**







2nd + 3rd - LAMERS OF CIRCLES - SOME STOP + STAYET - LIKE THE LOGO



- UNDER DEVELOPMENT -

PATUN RELEVISINT TO VENUE ct., TO BE PALES IN SLOT! POST GAMEL THE PATCH COULD HAVE ENGREVING OF SAME

CONCEPT FOR PODIUMS.

1st stage construction penen.

14/12/13. P.M.

Scale 1:10 + 1:1 e A2.

DESIGN INVOLVES BATTON COMPONENT PRODUCTION!

FORT - EACH ONE DIFFERENT.

THE EMMRE - TRISELINED AS SEMENTE IN A DIFFERENT PUBLIC SPACE THE AFTER WOULD BE THE MEMORY OF THE VENUE / MILLETES EX.



RETICO FIT LEGS FOR 15th - RAISE BY 150. "ENTING HEIGHT" - ACINIC / PUBLIC FURNITURE - FUTURE USE-THOUGH, DISPLAY OR.

2x + 3rd ARE - BENCH SEATING HEIGHT. - SEATING FOR FUTURE USE-COLLO LEND MYSELF TO; SEATING PLINTES OR.