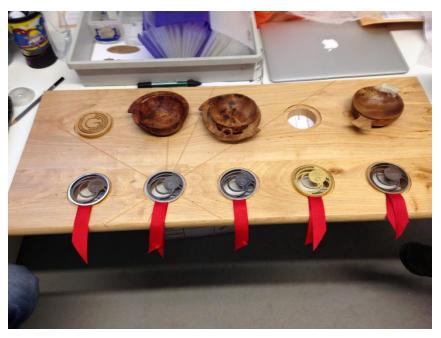

## MEDAL TRAYS

## **PODIUMS**

2nd + 3rd - LAMERS OF CIRCLES - SOME STOP + STAYET - LIKE THE LOGO

- UNDER DEVELOPMENT -

PATUN RELEVISINT TO VENUE ct., TO BE PALES IN SLOT! POST GAMEL THE PATCH COULD HAVE ENGREVING OF SAME