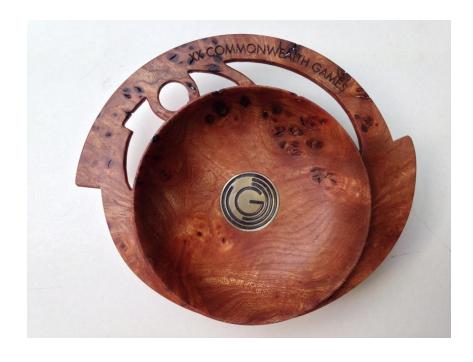

## XX COMMONWEALTH GAMES

A tiny bit of the overall project.































































## MEDAL TRAYS









## **PODIUMS**







2nd + 3rd - LAMERS OF CIRCLES - SOME STOP + STAYET - LIKE THE LOGO



- UNDER DEVELOPMENT -

PATUN RELEVISINT TO VENUE ct., TO BE PALES IN SLOT! POST GAMEL THE PATCH COULD HAVE ENGREVING OF SAME

CONCEPT FOR PODIUMS.

1st stage construction penen.

14/12/13. P.M.

Scale 1:10 + 1:1 e A2.

DESIGN INVOLVES BATTON COMPONENT PRODUCTION!

FORT - EACH ONE DIFFERENT.

THE EMMRE - TRISELINED AS SEMENTE IN A DIFFERENT PUBLIC SPACE THE AFTER WOULD BE THE MEMORY OF THE VENUE / MILLETES EX.



RETICO FIT LEGS FOR 15th - RAISE BY 150. "ENTING HEIGHT" - ACINIC / PUBLIC FURNITURE - FUTURE USE-THOUGH, DISPLAY OR.

2x + 3rd ARE - BENCH SEATING HEIGHT. - SEATING FOR FUTURE USE-COLLO LEND MYSELF TO; SEATING PLINTES OR.