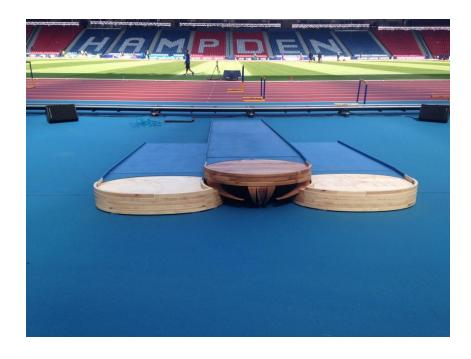

## **PODIUMS**

2nd + 3rd - LAMERS OF CIRCLES - SOME STOP + STAYET - LIKE THE LOGO

- UNDER DEVELOPMENT -

PATUN RELEVISINT TO VENUE ct., TO BE PALES IN SLOT! POST GAMEL THE PATCH COULD HAVE ENGREVING OF SAME

RETICO FIT LEGS FOR 15th - RAISE BY 150. "ENTING HEIGHT" - ACINIC / PUBLIC FURNITURE - FUTURE USE-THOUGH, DISPLAY OR.

2x + 3rd ARE - BENCH SEATING HEIGHT. - SEATING FOR FUTURE USE-COLLO LEND MYSELF TO; SEATING PLINTES OR.