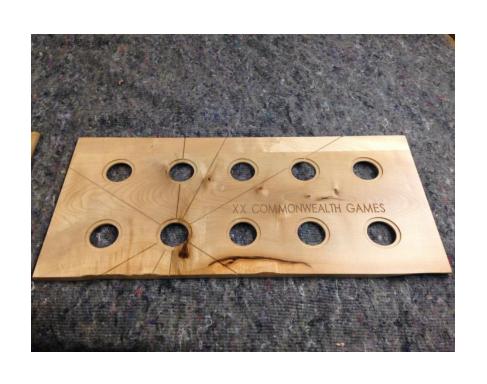

## XX COMMONWEALTH GAMES

A tiny bit of the overall project.































































## MEDAL TRAYS









## **PODIUMS**







2nd + 3rd - LAMERS OF CIRCLES - SOME STOP + STAYET - LIKE THE LOGO



- UNDER DEVELOPMENT -

PATUN RELEVISINT TO VENUE ct., TO BE PALES IN SLOT! POST GAMEL THE PATCH COULD HAVE ENGREVING OF SAME

CONCEPT FOR PODIUMS.

1st stage construction penen.

14/12/13. P.M.

Scale 1:10 + 1:1 e A2.

DESIGN INVOLVES BATTON COMPONENT PRODUCTION!

FORT - EACH ONE DIFFERENT.

THE EMMRE - TRISELINED AS SEMENTE IN A DIFFERENT PUBLIC SPACE THE AFTER WOULD BE THE MEMORY OF THE VENUE / MILLETES EX.



RETICO FIT LEGS FOR 15th - RAISE BY 150. "ENTING HEIGHT" - ACINIC / PUBLIC FURNITURE - FUTURE USE-THOUGH, DISPLAY OR.

2x + 3rd ARE - BENCH SEATING HEIGHT. - SEATING FOR FUTURE USE-COLLO LEND MYSELF TO; SEATING PLINTES OR.