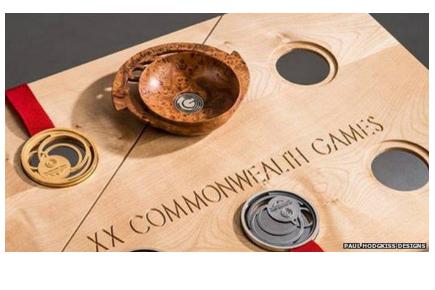

## XX COMMONWEALTH GAMES

A tiny bit of the overall project.































































## MEDAL TRAYS









## **PODIUMS**







2nd + 3rd - LAMERS OF CIRCLES - SOME STOP + STAYET - LIKE THE LOGO



- UNDER DEVELOPMENT -

PATUN RELEVISINT TO VENUE ct., TO BE PALES IN SLOT! POST GAMEL THE PATCH COULD HAVE ENGREVING OF SAME

CONCEPT FOR PODIUMS.

1st stage construction penen.

14/12/13. P.M.

Scale 1:10 + 1:1 e A2.

DESIGN INVOLVES BATTON COMPONENT PRODUCTION!

FORT - EACH ONE DIFFERENT.

THE EMMRE - TRISELINED AS SEMENTE IN A DIFFERENT PUBLIC SPACE THE AFTER WOULD BE THE MEMORY OF THE VENUE / MILLETES EX.



RETICO FIT LEGS FOR 15th - RAISE BY 150. "ENTING HEIGHT" - ACINIC / PUBLIC FURNITURE - FUTURE USE-THOUGH, DISPLAY OR.

2x + 3rd ARE - BENCH SEATING HEIGHT. - SEATING FOR FUTURE USE-COLLO LEND MYSELF TO; SEATING PLINTES OR.