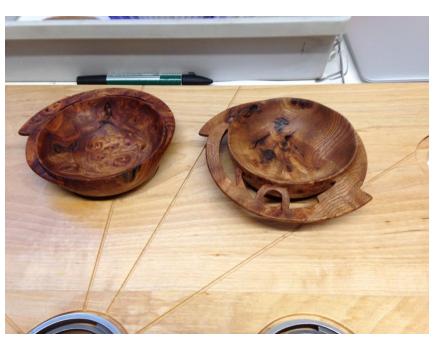

## MEDAL TRAYS

CONCEPT FOR PODIUMS.

1st stage construction penen.

14/12/13. P.M.

Scale 1:10 + 1:1 e A2.

DESIGN INVOLVES BATTON COMPONENT PRODUCTION!

FORT - EACH ONE DIFFERENT.

THE EMMRE - TRISELINED AS SEMENTE IN A DIFFERENT PUBLIC SPACE THE AFTER WOULD BE THE MEMORY OF THE VENUE / MILLETES EX.