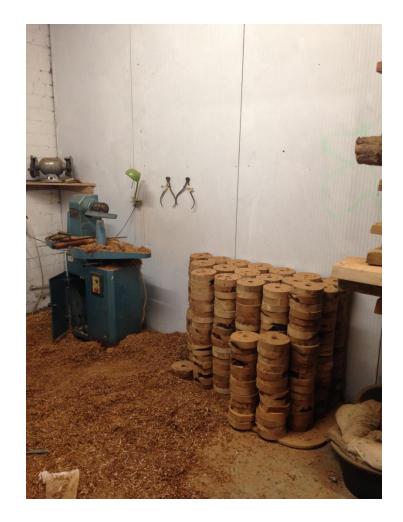

CONCEPT FOR PODIUMS.

1st stage construction penen.

14/12/13. P.M.

Scale 1:10 + 1:1 e A2.

DESIGN INVOLVES BATTON COMPONENT PRODUCTION!

FORT - EACH ONE DIFFERENT.

THE EMMRE - TRISELINED AS SEMENTE IN A DIFFERENT PUBLIC SPACE THE AFTER WOULD BE THE MEMORY OF THE VENUE / MILLETES EX.