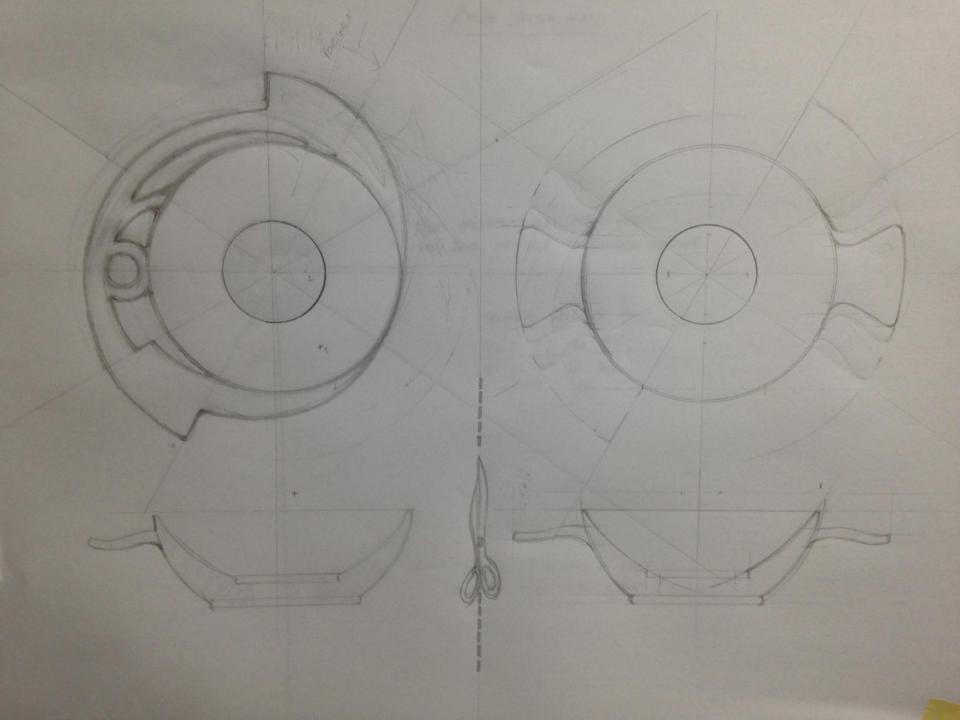

CONCEPT FOR PODIUMS.

1st stage construction penen.

14/12/13. P.M.

Scale 1:10 + 1:1 e A2.

DESIGN INVOLVES BATTON COMPONENT PRODUCTION!

FORT - EACH ONE DIFFERENT.

THE EMMRE - TRISELINED AS SEMENTE IN A DIFFERENT PUBLIC SPACE THE AFTER WOULD BE THE MEMORY OF THE VENUE / MILLETES EX.

RETICO FIT LEGS FOR 15th - RAISE BY 150. "ENTING HEIGHT" - ACINIC / PUBLIC FURNITURE - FUTURE USE-THOUGH, DISPLAY OR.

2x + 3rd ARE - BENCH SEATING HEIGHT. - SEATING FOR FUTURE USE-COLLO LEND MYSELF TO; SEATING PLINTES OR.