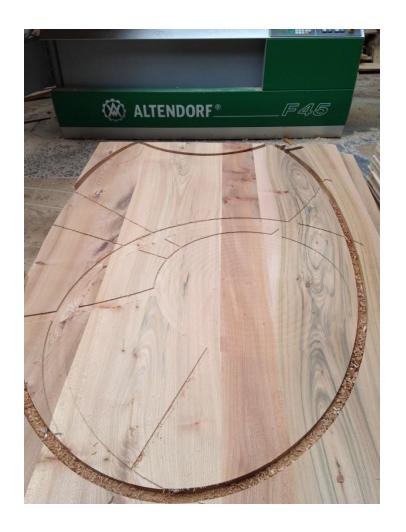

CONCEPT FOR PODIUMS.

1st stage construction penen.

14/12/13. P.M.

Scale 1:10 + 1:1 e A2.

DESIGN INVOLVES BATTON COMPONENT PRODUCTION!

FORT - EACH ONE DIFFERENT.

THE EMMRE - TRISELINED AS SEMENTE IN A DIFFERENT PUBLIC SPACE THE AFTER WOULD BE THE MEMORY OF THE VENUE / MILLETES EX.