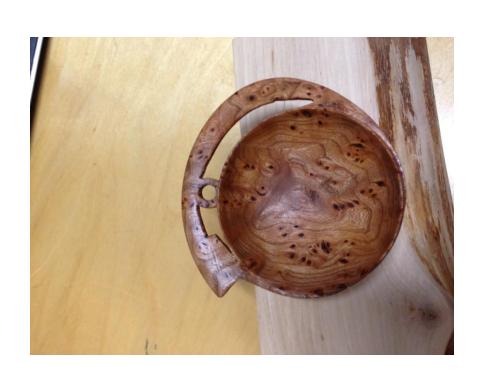

## MEDAL TRAYS

CONCEPT FOR PODIUMS.

1st stage construction penen.

14/12/13. P.M.

Scale 1:10 + 1:1 e A2.

DESIGN INVOLVES BATTON COMPONENT PRODUCTION!

FORT - EACH ONE DIFFERENT.

THE EMMRE - TRISELINED AS SEMENTE IN A DIFFERENT PUBLIC SPACE THE AFTER WOULD BE THE MEMORY OF THE VENUE / MILLETES EX.