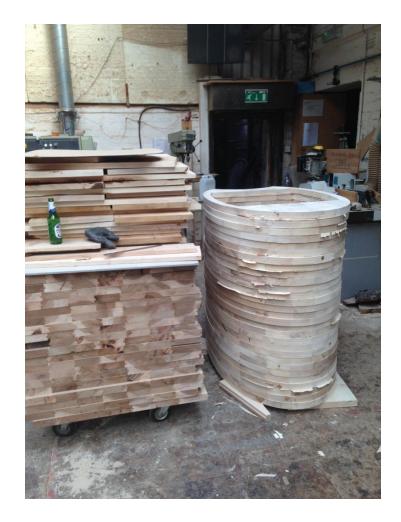

CONCEPT FOR PODIUMS.

1st stage construction penen.

14/12/13. P.M.

Scale 1:10 + 1:1 e A2.

DESIGN INVOLVES BATTON COMPONENT PRODUCTION!

FORT - EACH ONE DIFFERENT.

THE EMMRE - TRISELINED AS SEMENTE IN A DIFFERENT PUBLIC SPACE THE AFTER WOULD BE THE MEMORY OF THE VENUE / MILLETES EX.