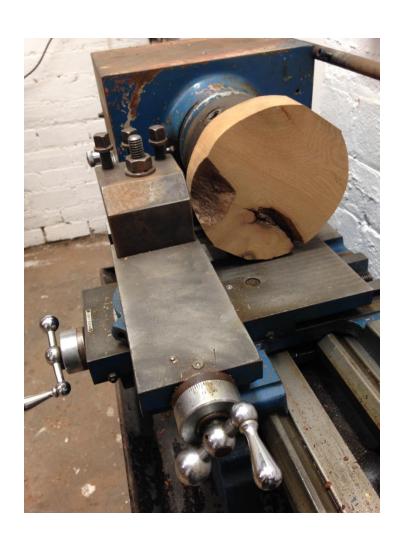

CONCEPT FOR PODIUMS.

1st stage construction penen.

14/12/13. P.M.

Scale 1:10 + 1:1 e A2.

DESIGN INVOLVES BATTON COMPONENT PRODUCTION!

FORT - EACH ONE DIFFERENT.

THE EMMRE - TRISELINED AS SEMENTE IN A DIFFERENT PUBLIC SPACE THE AFTER WOULD BE THE MEMORY OF THE VENUE / MILLETES EX.