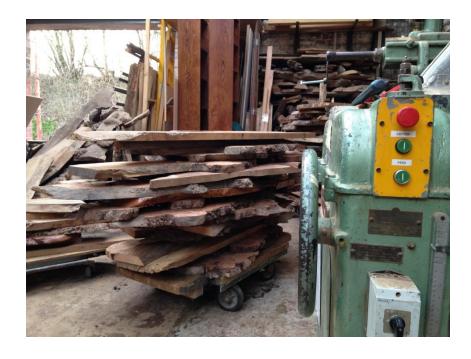

CONCEPT FOR PODIUMS.

1st stage construction penen.

14/12/13. P.M.

Scale 1:10 + 1:1 e A2.

DESIGN INVOLVES BATTON COMPONENT PRODUCTION!

FORT - EACH ONE DIFFERENT.

THE EMMRE - TRISELINED AS SEMENTE IN A DIFFERENT PUBLIC SPACE THE AFTER WOULD BE THE MEMORY OF THE VENUE / MILLETES EX.