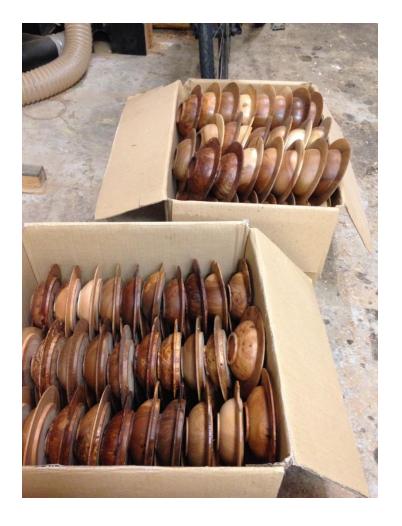

## XX COMMONWEALTH GAMES

A tiny bit of the overall project.































































## MEDAL TRAYS









## **PODIUMS**







2nd + 3rd - LAMERS OF CIRCLES - SOME STOP + STAYET - LIKE THE LOGO



- UNDER DEVELOPMENT -

PATUN RELEVISINT TO VENUE ct., TO BE PALES IN SLOT! POST GAMEL THE PATCH COULD HAVE ENGREVING OF SAME

CONCEPT FOR PODIUMS.

1st stage construction penen.

14/12/13. P.M.

Scale 1:10 + 1:1 e A2.

DESIGN INVOLVES BATTON COMPONENT PRODUCTION!

FORT - EACH ONE DIFFERENT.

THE EMMRE - TRISELINED AS SEMENTE IN A DIFFERENT PUBLIC SPACE THE AFTER WOULD BE THE MEMORY OF THE VENUE / MILLETES EX.



RETICO FIT LEGS FOR 15th - RAISE BY 150. "ENTING HEIGHT" - ACINIC / PUBLIC FURNITURE - FUTURE USE-THOUGH, DISPLAY OR.

2x + 3rd ARE - BENCH SEATING HEIGHT. - SEATING FOR FUTURE USE-COLLO LEND MYSELF TO; SEATING PLINTES OR.