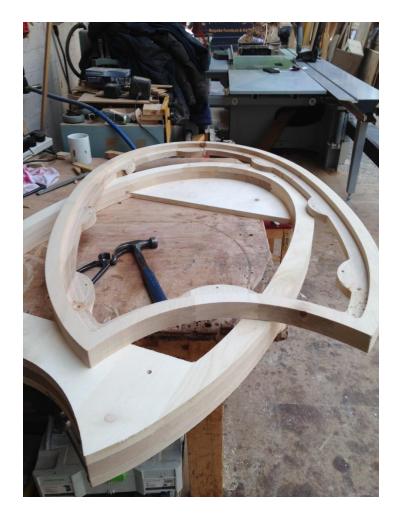

## **PODIUMS**

2nd + 3rd - LAMERS OF CIRCLES - SOME STOP + STAYET - LIKE THE LOGO

- UNDER DEVELOPMENT -

PATUN RELEVISINT TO VENUE ct., TO BE PALES IN SLOT! POST GAMEL THE PATCH COULD HAVE ENGREVING OF SAME

CONCEPT FOR PODIUMS.

1st stage construction penen.

14/12/13. P.M.

Scale 1:10 + 1:1 e A2.

DESIGN INVOLVES BATTON COMPONENT PRODUCTION!

FORT - EACH ONE DIFFERENT.

THE EMMRE - TRISELINED AS SEMENTE IN A DIFFERENT PUBLIC SPACE THE AFTER WOULD BE THE MEMORY OF THE VENUE / MILLETES EX.

RETICO FIT LEGS FOR 15th - RAISE BY 150. "ENTING HEIGHT" - ACINIC / PUBLIC FURNITURE - FUTURE USE-THOUGH, DISPLAY OR.

2x + 3rd ARE - BENCH SEATING HEIGHT. - SEATING FOR FUTURE USE-COLLO LEND MYSELF TO; SEATING PLINTES OR.