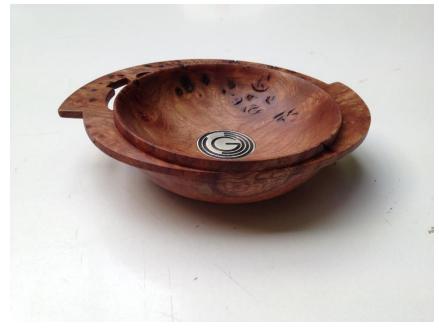

## XX COMMONWEALTH GAMES

A tiny bit of the overall project.































































## MEDAL TRAYS









## **PODIUMS**







2nd + 3rd - LAMERS OF CIRCLES - SOME STOP + STAYET - LIKE THE LOGO



- UNDER DEVELOPMENT -

PATUN RELEVISINT TO VENUE ct., TO BE PALES IN SLOT! POST GAMEL THE PATCH COULD HAVE ENGREVING OF SAME

CONCEPT FOR PODIUMS.

1st stage construction penen.

14/12/13. P.M.

Scale 1:10 + 1:1 e A2.

DESIGN INVOLVES BATTON COMPONENT PRODUCTION!

FORT - EACH ONE DIFFERENT.

THE EMMRE - TRISELINED AS SEMENTE IN A DIFFERENT PUBLIC SPACE THE AFTER WOULD BE THE MEMORY OF THE VENUE / MILLETES EX.



RETICO FIT LEGS FOR 15th - RAISE BY 150. "ENTING HEIGHT" - ACINIC / PUBLIC FURNITURE - FUTURE USE-THOUGH, DISPLAY OR.

2x + 3rd ARE - BENCH SEATING HEIGHT. - SEATING FOR FUTURE USE-COLLO LEND MYSELF TO; SEATING PLINTES OR.