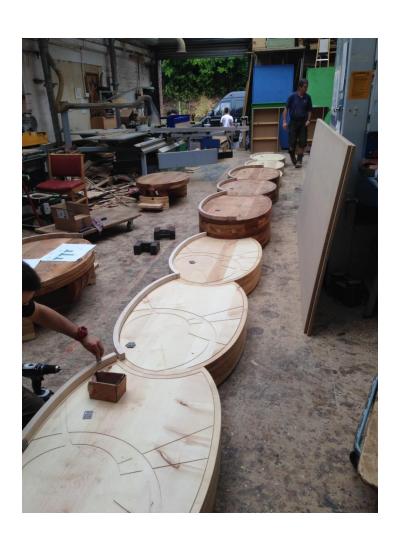

CONCEPT FOR PODIUMS.

1st stage construction penen.

14/12/13. P.M.

Scale 1:10 + 1:1 e A2.

DESIGN INVOLVES BATTON COMPONENT PRODUCTION!

FORT - EACH ONE DIFFERENT.

THE EMMRE - TRISELINED AS SEMENTE IN A DIFFERENT PUBLIC SPACE THE AFTER WOULD BE THE MEMORY OF THE VENUE / MILLETES EX.