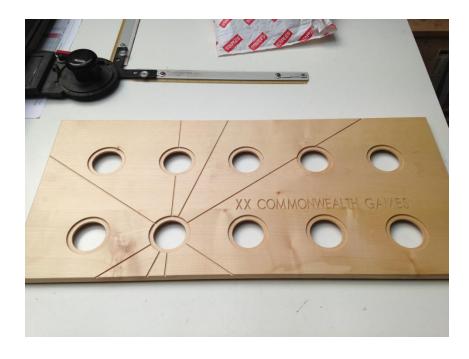

## XX COMMONWEALTH GAMES

A tiny bit of the overall project.































































## MEDAL TRAYS









## **PODIUMS**







2nd + 3rd - LAMERS OF CIRCLES - SOME STOP + STAYET - LIKE THE LOGO



- UNDER DEVELOPMENT -

PATUN RELEVISINT TO VENUE ct., TO BE PALES IN SLOT! POST GAMEL THE PATCH COULD HAVE ENGREVING OF SAME

CONCEPT FOR PODIUMS.

1st stage construction penen.

14/12/13. P.M.

Scale 1:10 + 1:1 e A2.

DESIGN INVOLVES BATTON COMPONENT PRODUCTION!

FORT - EACH ONE DIFFERENT.

THE EMMRE - TRISELINED AS SEMENTE IN A DIFFERENT PUBLIC SPACE THE AFTER WOULD BE THE MEMORY OF THE VENUE / MILLETES EX.



RETICO FIT LEGS FOR 15th - RAISE BY 150. "ENTING HEIGHT" - ACINIC / PUBLIC FURNITURE - FUTURE USE-THOUGH, DISPLAY OR.

2x + 3rd ARE - BENCH SEATING HEIGHT. - SEATING FOR FUTURE USE-COLLO LEND MYSELF TO; SEATING PLINTES OR.