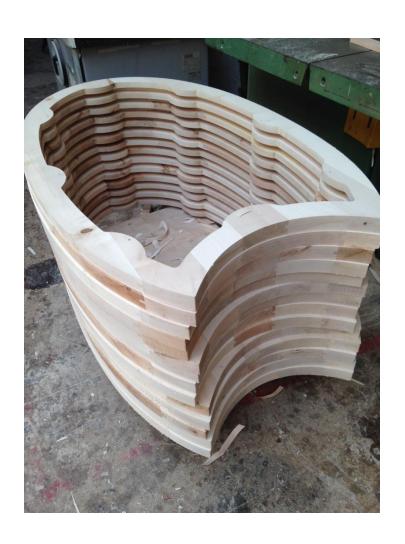

## **PODIUMS**

2nd + 3rd - LAMERS OF CIRCLES - SOME STOP + STAYET - LIKE THE LOGO

- UNDER DEVELOPMENT -

PATUN RELEVISINT TO VENUE ct., TO BE PALES IN SLOT! POST GAMEL THE PATCH COULD HAVE ENGREVING OF SAME

CONCEPT FOR PODIUMS.

1st stage construction penen.

14/12/13. P.M.

Scale 1:10 + 1:1 e A2.

DESIGN INVOLVES BATTON COMPONENT PRODUCTION!

FORT - EACH ONE DIFFERENT.

THE EMMRE - TRISELINED AS SEMENTE IN A DIFFERENT PUBLIC SPACE THE AFTER WOULD BE THE MEMORY OF THE VENUE / MILLETES EX.

RETICO FIT LEGS FOR 15th - RAISE BY 150. "ENTING HEIGHT" - ACINIC / PUBLIC FURNITURE - FUTURE USE-THOUGH, DISPLAY OR.

2x + 3rd ARE - BENCH SEATING HEIGHT. - SEATING FOR FUTURE USE-COLLO LEND MYSELF TO; SEATING PLINTES OR.