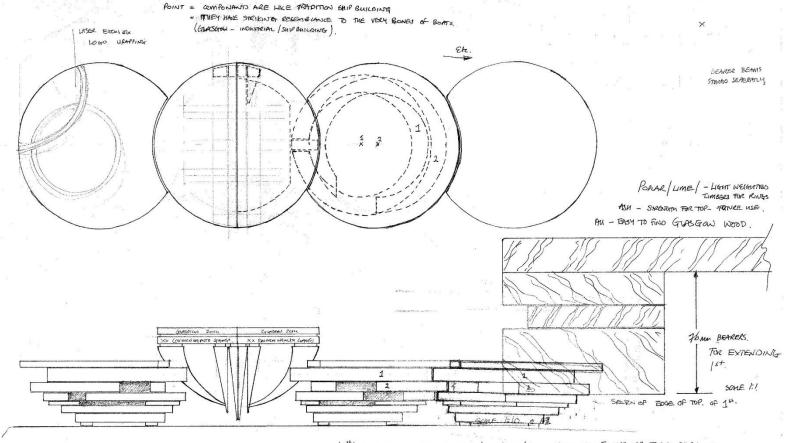

## **PODIUMS**

2nd + 3rd - LAMERS OF CIRCLES - SOME STOP + STAYET - LIKE THE LOGO

- UNDER DEVELOPMENT -

PATUN RELEVISINT TO VENUE ct., TO BE PALES IN SLOT! POST GAMEL THE PATCH COULD HAVE ENGREVING OF SAME

CONCEPT FOR PODIUMS.

1st stage construction penen.

14/12/13. P.M.

Scale 1:10 + 1:1 e A2.

DESIGN INVOLVES BATTON COMPONENT PRODUCTION!

FORT - EACH ONE DIFFERENT.

THE EMMRE - TRISELINED AS SEMENTE IN A DIFFERENT PUBLIC SPACE THE AFTER WOULD BE THE MEMORY OF THE VENUE / MILLETES EX.

RETICO FIT LEGS FOR 15th - RAISE BY 150. "ENTING HEIGHT" - ACINIC / PUBLIC FURNITURE - FUTURE USE-THOUGH, DISPLAY OR.

2x + 3rd ARE - BENCH SEATING HEIGHT. - SEATING FOR FUTURE USE-COLLO LEND MYSELF TO; SEATING PLINTES OR.