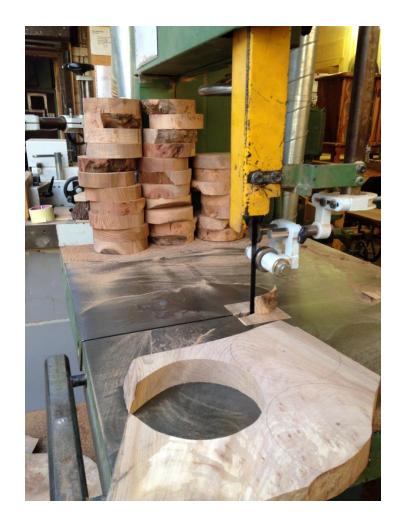

CONCEPT FOR PODIUMS.

1st stage construction penen.

14/12/13. P.M.

Scale 1:10 + 1:1 e A2.

DESIGN INVOLVES BATTON COMPONENT PRODUCTION!

FORT - EACH ONE DIFFERENT.

THE EMMRE - TRISELINED AS SEMENTE IN A DIFFERENT PUBLIC SPACE THE AFTER WOULD BE THE MEMORY OF THE VENUE / MILLETES EX.