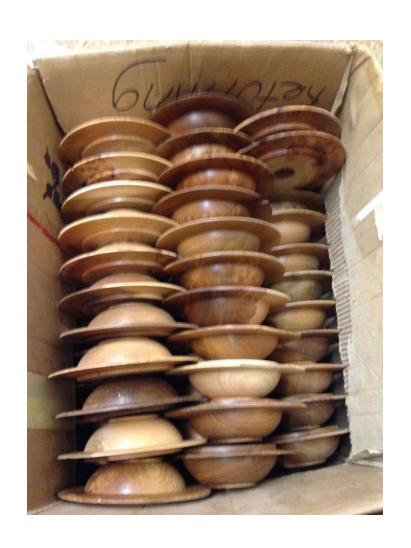

## XX COMMONWEALTH GAMES

A tiny bit of the overall project.































































## MEDAL TRAYS









## **PODIUMS**







2nd + 3rd - LAMERS OF CIRCLES - SOME STOP + STAYET - LIKE THE LOGO



- UNDER DEVELOPMENT -

PATUN RELEVISINT TO VENUE ct., TO BE PALES IN SLOT! POST GAMEL THE PATCH COULD HAVE ENGREVING OF SAME

CONCEPT FOR PODIUMS.

1st stage construction penen.

14/12/13. P.M.

Scale 1:10 + 1:1 e A2.

DESIGN INVOLVES BATTON COMPONENT PRODUCTION!

FORT - EACH ONE DIFFERENT.

THE EMMRE - TRISELINED AS SEMENTE IN A DIFFERENT PUBLIC SPACE THE AFTER WOULD BE THE MEMORY OF THE VENUE / MILLETES EX.



RETICO FIT LEGS FOR 15th - RAISE BY 150. "ENTING HEIGHT" - ACINIC / PUBLIC FURNITURE - FUTURE USE-THOUGH, DISPLAY OR.

2x + 3rd ARE - BENCH SEATING HEIGHT. - SEATING FOR FUTURE USE-COLLO LEND MYSELF TO; SEATING PLINTES OR.